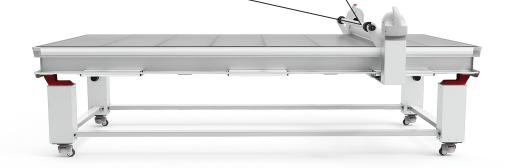

Sign Master Workstations

Whether your pre-masking cut letters, mounting prints onto boards or laminating the Lamination Systems range of flatbed applicators will help you do the job without wrinkles or bubbles resulting in a smooth professional finish everytime. What's more it can be operated using only one person so even oversized prints can be finished with ease making your production much more efficient.

# Specifications Max lamination size Max lamination thickness

Operation type
Max temperature
Roller control
Heating Preheating time Power input / supply

Net Weight -

### 1300

1300/2500mm 100mm Manual room-60°C Pneumatic Infrared 10 - 15 min 240v (0.8-1000w) 820 kgs

#### 1500

100mm Manual room-60°C Pneumatic Infrared 10 - 15 min 240v (0.8-1000w)

940 kgs

1500/3000mm

## 1700

1700/3700mm 100mm Manual room-60°C Pneumatic Infrared 10 - 15 min 240v (0.8-1000w) 1150 kgs