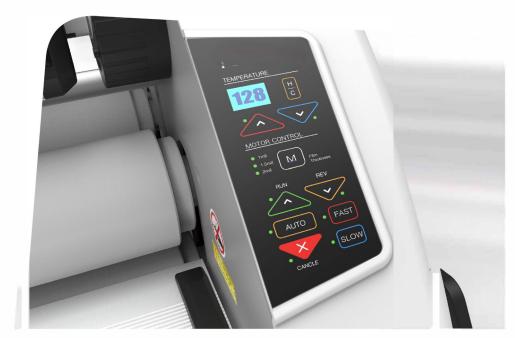

- · Automatic control the laminating speed;
- · Revise / forward lamination;
- Max temp range to 120°C, Temperature control accuracy reach to 0.5C;
- Exclusive patterns design for the film roll clip, easy to change the rolls;
- Transparent heating protective sheet to ensure safe operation.
- · Manual lifting:Can realize 1mm, 2mm, 3mm, 5mm Gap control, also can be manually pressurized.

| Model              | 5E650D           |
|--------------------|------------------|
| Laminating width   | 650MM            |
| Laminating speed   | ≤200cm/min       |
| Laminate thickness | 5mm              |
| Heating method     | Internal heating |
| Temperature range  | Room-120°C       |
| Supply Voltage     | 200-240V         |
| Product Size       | 860X460X350mm    |
| Weight             | 55kg             |