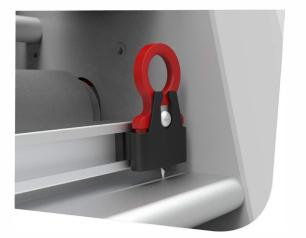

- O Cross-cutting cutter can cut off the picture horizontally. Use tungsten steel sharp blade cutting edge, long service life.
- © Equipped with anti-curl pressure plate, no paper recoil
- With induction automatic paper feed / stop function forward and reverse control function