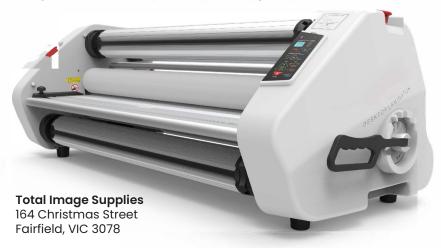

| Model              | 5E650D           |
|--------------------|------------------|
| Laminating width   | 650MM            |
| Laminating speed   | ≤200cm/min       |
| Laminate thickness | 5mm              |
| Heating method     | Internal heating |
| Temperature range  | Room-120°C       |
| Supply Voltage     | 200-240V         |
| Product Size       | 860X460X350mm    |
| Weight             | 55kg             |