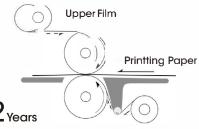

realize 1mm, 2mm, 3mm, 5mm Gap control, also can be manually pressurized.



| Model              | 5E650D           |
|--------------------|------------------|
| Laminating width   | 650MM            |
| Laminating speed   | ≤200cm/min       |
| Laminate thickness | 5mm              |
| Heating method     | Internal heating |
| Temperature range  | Room-120°C       |
| Supply Voltage     | 200-240V         |
| Product Size       | 860X460X350mm    |
| Weight             | 55kg             |

- O Cross-cutting cutter can cut off the picture horizontally. Use tungsten steel sharp blade cutting edge, long service life.
- © Equipped with anti-curl pressure plate, no paper recoil
- With induction automatic paper feed / stop function forward and reverse control function

## Laminating process













Base Film