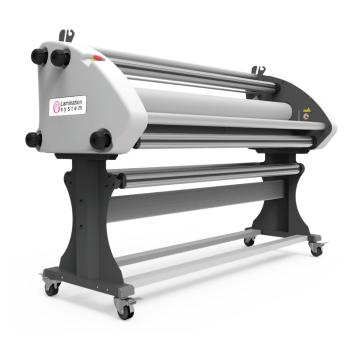

Sign Easy 1600 PRO S2

A complete redesign has raised the bar for mid-sized laminators. Now featuring larger 130mm silicone rollers with infrared heating to 125°C.

It has also gained fully adjustable pneumatic roller controls. Some big features have also come across from the SignMaster range including a rear control panel, auto stop, meter counter along with increased speed for a productivity win!

## **Specifications**

Max lamination width -1640mm Max lamination thickness -35mm Max speed -15m/min Max temperature room - 125 degC Heating -Infrared Preheating time -10 - 15 min

Roller control -Pneumatic Roller material -Silicone

Power input / supply -240v (0.8-2500w)

Net Weight -250 kgs