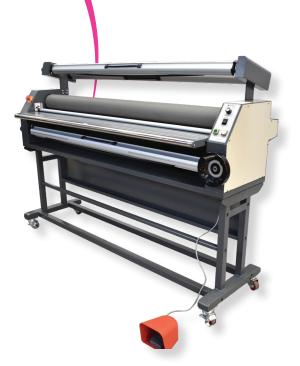

## Sign Easy 1600 PRO

The economical solution for cold laminating and mounting to 1600mm wide and 35mm thickness. Incorporating a product feed/backing film delivery system, this machine represents outstanding value and simplicity that delivers an expert finish with no experience necessary.

Complete with heavy duty mobile stand and castors, the Sign Easy 1600 PRO is the reliable option for affordable wide format print finishing.

The new Sign Easy 1600 PRO has improved one touch open and close rollers and a robust heavy duty roller system for mounting.