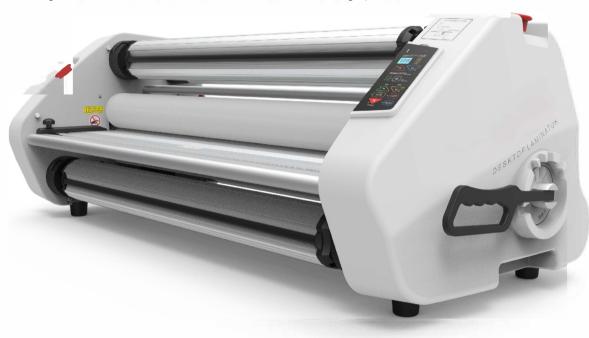

## Sign Easy 650 D Hot and Cold Laminator / Mounter

## Suitable materials:

All kinds of documents, patent certificates, photos, specimen books, business cards, catalogs, menus and office documents and other confidential graphic materials

- · Automatic control the laminating speed;
- · Revise / forward lamination;
- Max temp range to 120°C, Temperature control accuracy reach to 0.5C;
- Exclusive patterns design for the film roll clip, easy to change the rolls;
- Transparent heating protective sheet to ensure safe operation.
- · Manual lifting:Can realize 1mm, 2mm, 3mm, 5mm Gap control, also can be manually pressurized.

| Model              | 5E650D           |
|--------------------|------------------|
| Laminating width   | 650MM            |
| Laminating speed   | ≤200cm/min       |
| Laminate thickness | 5mm              |
| Heating method     | Internal heating |
| Temperature range  | Room-120°C       |
| Supply Voltage     | 200-240V         |
| Product Size       | 860X460X350mm    |
| Weight             | 55kg             |