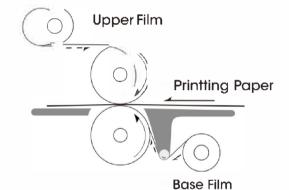

l lifting:Can realize 1mm, 2mm, 3mm, 5mm Gap control, also can be manually pressurized.



| Model              | 5E650D           |
|--------------------|------------------|
| Laminating width   | 650MM            |
| Laminating speed   | ≤200cm/min       |
| Laminate thickness | 5mm              |
| Heating method     | Internal heating |
| Temperature range  | Room-120°C       |
| Supply Voltage     | 200-240V         |
| Product Size       | 860X460X350mm    |
| Weight             | 55kg             |

- O Cross-cutting cutter can cut off the picture horizontally. Use tungsten steel sharp blade cutting edge, long
- © Equipped with anti-curl pressure plate, no paper recoil
- With induction automatic paper feed / stop function forward and reverse control function

## Laminating process