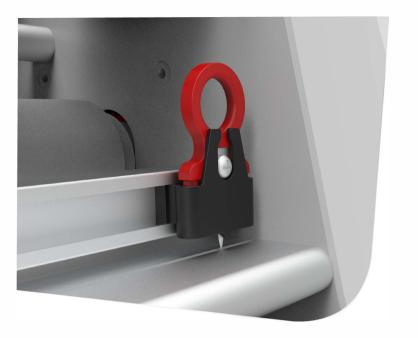

- O Cross-cutting cutter can cut off the picture horizontally. Use tungsten steel sharp blade cutting edge, long
- © Equipped with anti-curl pressure plate, no paper recoil
- With induction automatic paper feed / stop function forward and reverse control function