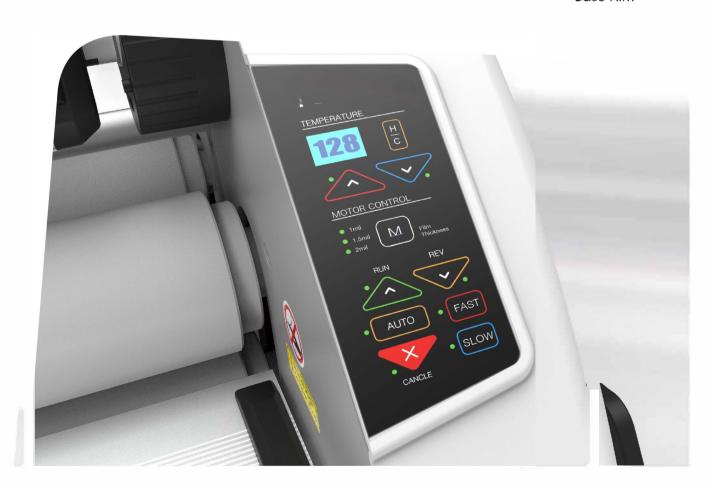

## Suitable materials:

All kinds of documents, patent certificates, photos, specimen books, business cards, catalogs, menus and office documents and other confidential graphic materials

- · Automatic control the laminating speed;
- · Revise / forward lamination;
- Max temp range to 120°C, Temperature control accuracy reach to 0.5C;
- Exclusive patterns design for the film roll clip, easy to change the rolls;
- Transparent heating protective sheet to ensure safe operation.
- · Manual lifting:Can realize 1mm, 2mm, 3mm, 5mm Gap control, also can be manually pressurized.