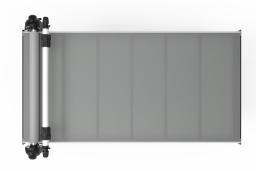

## **NEW Workstation MINI.**

The 918 will make light work of your laminating and mounting requirements. Mount prints / fabrics to boards, glass, metal etc with ease as no special staff are required to operate these simple to use robust machines. Achieve professional bubble free results every time with the Workstation MINI.

## **Specifications**

Max lamination size Max lamination thickness Operation type Roller upgrade Air cylinder Heating

Power input / supply

Net Weight

918/1800 50mm Manual

N/A

240v (0.8-1000w)

300 kgs