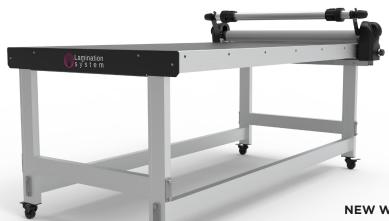

## **NEW Workstation MINI.**

The 918 will make light work of your laminating and mounting requirements. Mount prints / fabrics to boards, glass, metal etc with ease as no special staff are required to operate these simple to use robust machines. Achieve professional bubble free results every time with the Workstation MINI.

## **Specifications**

Max lamination size Max lamination thickness Operation type Roller upgrade Air cylinder Heating

Power input / supply

Net Weight

918/1800 50mm Manual

N/A

240v (0.8-1000w)

300 kgs