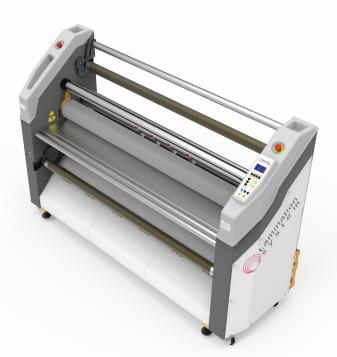

## Sign Master 1700 AG

Explore the forefront of laminating technology in our Flagship Laminator, 20 years of building laminators has led us to the AVANT-GARDE, the best!

Featuring 150mm dia silicone rollers, pneumatic roller control & pressure, pneumatic quick change swing out film mandrels for ease. Vacuum assisted feed table to aid in setup. Equipped with front & rear controls and double foot switch for simple operation.

NEW 1000w Servo Driven motor making this our most powerful laminator yet. Infrared heating to 125°C.

It just doesn't get any better than this!

17 Gumbowie Avenue Edwardstown South Australia Australia, 5039

## Specifications

Max lamination width -Max lamination thickness -Max speed -Max temperature -Heating -Preheating time -Roller control -Roller material -Power input / supply -Net Weight - 1740mm 50mm 15m/min room - 125°C Infrared 10 - 15 min Pneumatic Silicone 240v (0.8-2800w) 1000 kgs