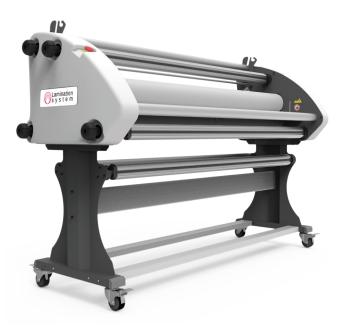

## Sign Easy 1600 PRO S2

A complete redesign has raised the bar for mid-sized laminators. Now featuring larger 130mm silicone rollers with infrared heating to 125°C.

It has also gained fully adjustable pneumatic roller controls. Some big features have also come across from the SignMaster range including a rear control panel, auto stop, meter counter along with increased speed for a productivity win!

## Specifications

Max lamination width -Max lamination thickness -Max speed -Max temperature -Heating -Preheating time -Roller control -Roller material -Power input / supply -Net Weight - 1640mm 35mm 15m/min room - 125 degC Infrared 10 - 15 min Pneumatic Silicone 240v (0.8-2500w) 250 kgs