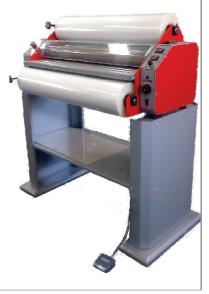

Rear Safety cut off knife.

Easy servicing No complex parts used which makes servicing simple & cost effective.

**Options** 

**Mobile Trolley** 

**Heater Bar Safety Cover** 

Available in 450 / 800 / 1020 sizes