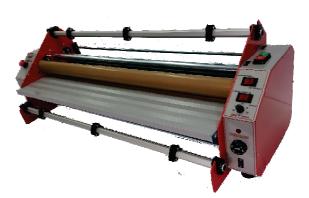

## ENILAMINATOR

The EMLam is a durable, reliable & affordable laminating machine idea for Schools, Goverment & Council Offices, Buinsess or General Office use.

Australian

Owned

Australian

Designed

Australian

Made

Durable Solid Construction With quality locally sourced components where possible.

Powerful Heat Elements with High Quality Teflon Ready to use in minutes, will maintain a steady heat even during long runs.

Flow Form Rollers Perfect for general & side by side laminating.

Easy Loading with drop down lower idler bar

Powerful Motor. With Forward / Reverses & variable speed functions.

Footswitch

Emergancy Stop & On Off safety switching

Rear Safety cut off knife.

Easy servicing No complex parts used which makes servicing simple & cost effective.

**Options** 

**Mobile Trolley** 

**Heater Bar Safety Cover** 

Available in 450 / 800 / 1020 sizes