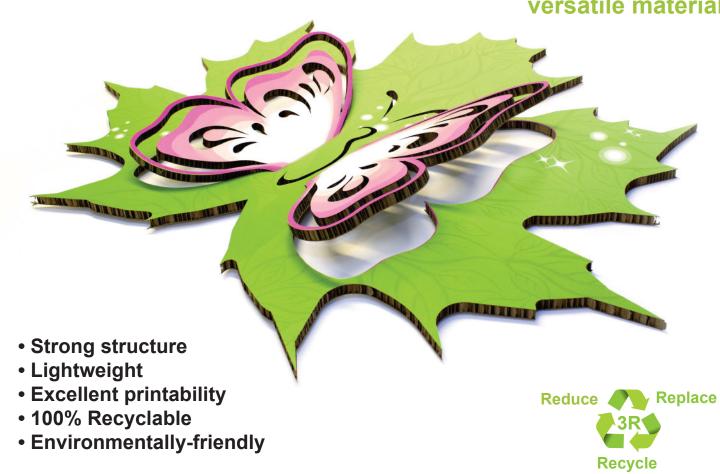

## **Graphic cardboard 100% recyclable**

**Ecological and versatile material** 

C-Board can easily be printed, shaped or cut into elements required for print or constructions

The C-Board is a graphic cardboard which is designed for flat printing, adhesion, glueing, stand construction, furniture, displays for different events and P.O.S. Its production incorporates recycled cardboard with 100% recyclable raw material. Its hexagonal (honeycomb) cellular structure and superior raw material makes them also structurally strong providing exceptional strength and rigidity.

## **C-BOARD QUALITIES**

The C-Board is a structure reminiscent of the very durable flatter and smoother Honeycomb cells (10 mm cell) which allows a more precise impression and offers an easy and clear cut. The boards with a thickness from 5 to 19 mm give the freedom to create objects and structures in 3 dimensions at a low cost.