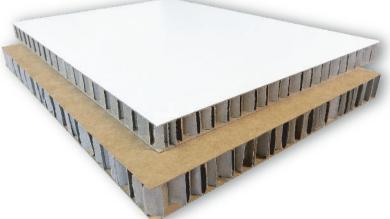

## **Graphic cardboard 100% recyclable**

**Ecological and versatile material** 

C-Board can easily be printed, shaped or cut into elements required for print or constructions

The C-Board is a graphic cardboard which is designed for flat printing, adhesion, glueing, stand construction, furniture, displays for different events and P.O.S. Its production incorporates recycled cardboard with 100% recyclable raw material. Its hexagonal (honeycomb) cellular structure and superior raw material makes them also structurally strong providing exceptional strength and rigidity.

## **C-BOARD QUALITIES**

The C-Board is a structure reminiscent of the very durable flatter and smoother Honeycomb cells (10 mm cell) which allows a more precise impression and offers an easy and clear cut. The boards with a thickness from 5 to 19 mm give the freedom to create objects and structures in 3 dimensions at a low cost.

The C-Board Kraft (Honeycomb board) colour is designed for all the jobs where you want to show the recycled and/or ecological side of your projects.

V-cut on DBL 16mm

Surface
Colour
Use
Standard width (mm)
Length (mm) Thickness
(mm)
Cell size (mm)