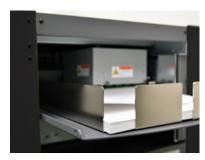

Patented Tri-suction Feeder

The patented Tri-Suction Feeding Mechanism reduces risks of double feeds and mis-feeds drastically, therefore preventing paper jams inside and enhancing productivity.

The AeroCut nano Max is equipped with a patented air suction feeding mechanism, that allows reliable and consistent paper feed, and ensures beautiful and precise finishing every time.

Designed, built and inspected in Japan. Japanese engineering and craftsmanship made the AeroCut nano Max best of all card cutters.