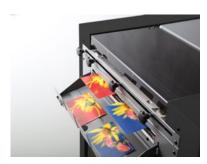

### Maximize your business card productivity.

UCHIDA AeroCut nano Max is the high quality, entry-model card cutter that can turn prints into various sizes of cards by one pass. The AeroCut nano Max is capable to take paper stocks up to 330(W)x488(L) mm in size, 400gsm in weight and to finish 500 business cards in less than 3 minutes.

### Unbox and production starts

Thanks to the Preset jobs already installed in the machine, business card production can be started right after unboxing and plugging it. All you need is to prepare prints, according to Preset templates.