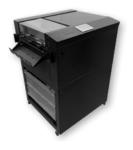

# AeroCut nano Max

### Maximize your business card productivity.

UCHIDA AeroCut nano Max is the high quality, entry-model card cutter that can turn prints into various sizes of cards by one pass. The AeroCut nano Max is capable to take paper stocks up to 330(W)x488(L) mm in size, 400gsm in weight and to finish 500 business cards in less than 3 minutes.