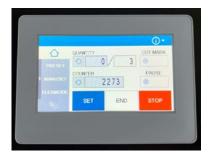

Intuitive Touch Screen UI

The AeroCut nano Max is now equipped with a colored touch screen with the redesigned UI. Out mark registration and Image shift & stretch compensation function help an operator to make fineadjustments to digitally printed stocks