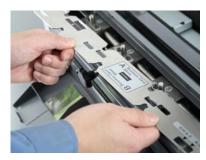

#### Versatile InstaSet BAR system

The unique InstaSet BAR indicates and aligns slitter positions accurately and can be easily adjusted manually without tools. Built-to-order bars are available for custom sized jobs, at lower cost compared to "slitter cartridges".