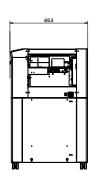

| $\sim$ | ' ('   | ations  |
|--------|--------|---------|
| C. L   | $\sim$ | NOTIONO |
| . ``   | ) (    |         |
|        |        | aliono  |
|        |        |         |

|                       | · ·                                                                                                                                                                                                                                                                                                                                                                    |  |
|-----------------------|------------------------------------------------------------------------------------------------------------------------------------------------------------------------------------------------------------------------------------------------------------------------------------------------------------------------------------------------------------------------|--|
| Basic functions       | Auto-feed, Slit & Cross cut                                                                                                                                                                                                                                                                                                                                            |  |
| Infeed paper size     | 210(W)x210(L) to 330(W)x488(L)mm   8.25"(W)x8.25"(L) to 13"(W)x19"(L)                                                                                                                                                                                                                                                                                                  |  |
| Minimum finished size | 85(W)x50(L)mm   3.5"x2"                                                                                                                                                                                                                                                                                                                                                |  |
| Paper weight          | 120 to *400gsm   6-16pt.* *Depending on material, paper quality and thickness                                                                                                                                                                                                                                                                                          |  |
| Speed                 | 177 full-bleed business cards/min. (21up cards on a SRA3 sheet)                                                                                                                                                                                                                                                                                                        |  |
| Feeding mechanism     | Tri-suction feeding mechanism (Patented)                                                                                                                                                                                                                                                                                                                               |  |
| Features              | Quick & easy tool-free slitter position settings with *InstaSet bar Skew adjustment   Cut-mark registration   Double feed detection Intuitive touch screen operation   Image shift & image stretch compensation 15 Preset jobs (Metric ver.) / 31 Preset jobs (Inch ver.) + 80 custom job memories Quick release rollers   Easy access to slitter units and paper exit |  |
| Dimensions            | 766(W)x653(D)x1012(H)mm   30.2"(W)x25.7"(D)x39.9"(H)                                                                                                                                                                                                                                                                                                                   |  |
| Footprint             | 1355(W)x653(D)x1229(H)mm   53.4"(W)x25.7"(D)x48.4"(H)                                                                                                                                                                                                                                                                                                                  |  |
| Power supply          | 100-240VAC, 50/60Hz, single phase                                                                                                                                                                                                                                                                                                                                      |  |
| Power consumption     | 130VA                                                                                                                                                                                                                                                                                                                                                                  |  |
| Net weight            | 96kg   212lbs (with the machine table)                                                                                                                                                                                                                                                                                                                                 |  |