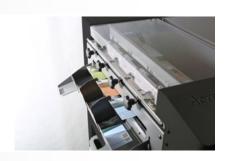

Patented Tri-suction Feeder

The patented Tri-Suction Feeding Mechanism reduces risks of double feeds and mis-feeds drastically, therefore preventing paper jams inside and enhancing productivity.