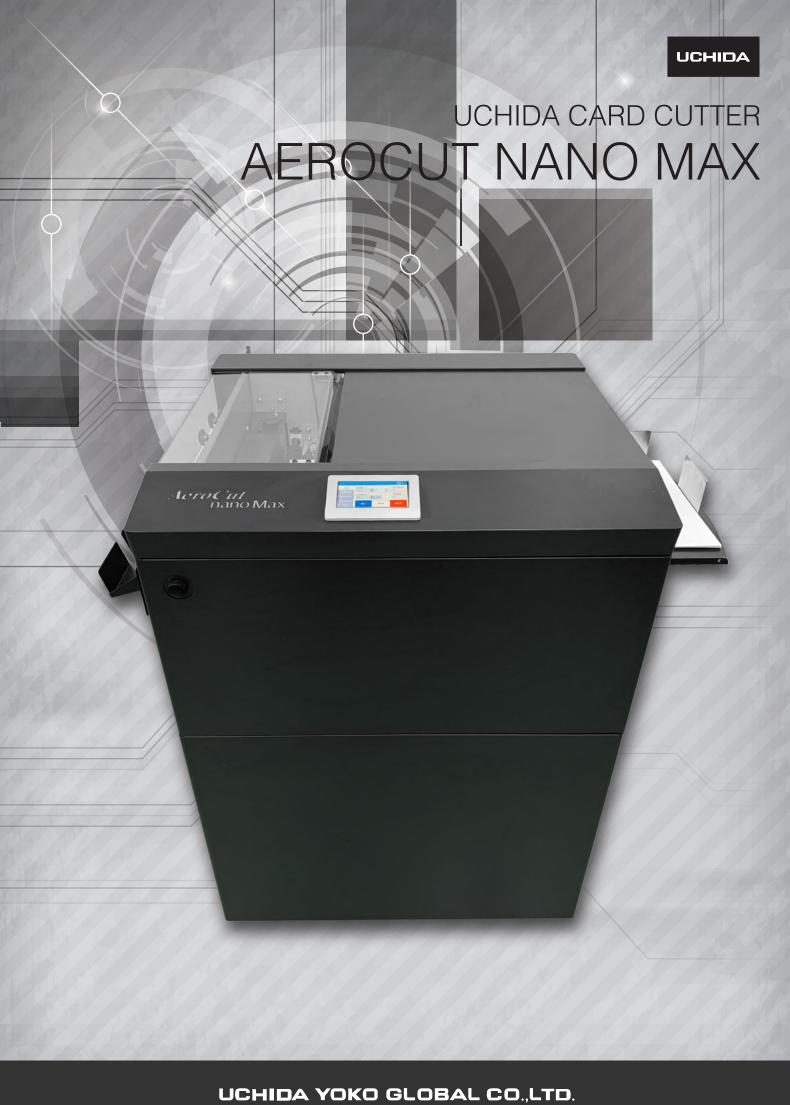

# AeroCut nano Max

### Maximize your business card productivity.

UCHIDA AeroCut nano Max is the high quality, entry-model card cutter that can turn prints into various sizes of cards by one pass. The AeroCut nano Max is capable to take paper stocks up to 330(W)x488(L) mm in size, 400gsm in weight and to finish 500 business cards in less than 3 minutes.

The AeroCut nano Max is equipped with a patented air suction feeding mechanism, that allows reliable and consistent paper feed, and ensures beautiful and precise finishing every time.

Designed, built and inspected in Japan. Japanese engineering and craftsmanship made the AeroCut nano Max best of all card cutters.