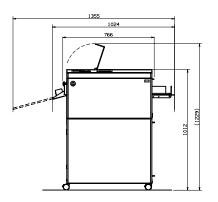

| $\sim$ | ' ('   | ations  |
|--------|--------|---------|
| C. L   | $\sim$ | NOTIONO |
| . ``   | ) (    |         |
|        |        | aliono  |
|        |        |         |

|                       | · ·                                                                                                                                                                                                                                                                                                                                                                    |  |
|-----------------------|------------------------------------------------------------------------------------------------------------------------------------------------------------------------------------------------------------------------------------------------------------------------------------------------------------------------------------------------------------------------|--|
| Basic functions       | Auto-feed, Slit & Cross cut                                                                                                                                                                                                                                                                                                                                            |  |
| Infeed paper size     | 210(W)x210(L) to 330(W)x488(L)mm   8.25"(W)x8.25"(L) to 13"(W)x19"(L)                                                                                                                                                                                                                                                                                                  |  |
| Minimum finished size | 85(W)x50(L)mm   3.5"x2"                                                                                                                                                                                                                                                                                                                                                |  |
| Paper weight          | 120 to *400gsm   6-16pt.* *Depending on material, paper quality and thickness                                                                                                                                                                                                                                                                                          |  |
| Speed                 | 177 full-bleed business cards/min. (21up cards on a SRA3 sheet)                                                                                                                                                                                                                                                                                                        |  |
| Feeding mechanism     | Tri-suction feeding mechanism (Patented)                                                                                                                                                                                                                                                                                                                               |  |
| Features              | Quick & easy tool-free slitter position settings with *InstaSet bar Skew adjustment   Cut-mark registration   Double feed detection Intuitive touch screen operation   Image shift & image stretch compensation 15 Preset jobs (Metric ver.) / 31 Preset jobs (Inch ver.) + 80 custom job memories Quick release rollers   Easy access to slitter units and paper exit |  |
| Dimensions            | 766(W)x653(D)x1012(H)mm   30.2"(W)x25.7"(D)x39.9"(H)                                                                                                                                                                                                                                                                                                                   |  |
| Footprint             | 1355(W)x653(D)x1229(H)mm   53.4"(W)x25.7"(D)x48.4"(H)                                                                                                                                                                                                                                                                                                                  |  |
| Power supply          | 100-240VAC, 50/60Hz, single phase                                                                                                                                                                                                                                                                                                                                      |  |
| Power consumption     | 130VA                                                                                                                                                                                                                                                                                                                                                                  |  |
| Net weight            | 96kg   212lbs (with the machine table)                                                                                                                                                                                                                                                                                                                                 |  |