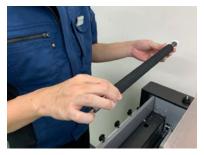

#### Versatile InstaSet BAR system

The unique InstaSet BAR indicates and aligns slitter positions accurately and can be easily adjusted manually without tools. Built-to-order bars are available for custom sized jobs, at lower cost compared to "slitter cartridges".

| *InstaSet bar              | A: SRA3/A3/A4 to 90mm width business cards                           |  |
|----------------------------|----------------------------------------------------------------------|--|
| (Standard, Metric)         | B: SRA3/A3/A4 to 85mm width business cards                           |  |
| (Option Ver.1)             | C: SRA3 to A3/A4                                                     |  |
|                            | D: SRA3 to A5/A6                                                     |  |
| (Option Ver.2)             | E: A3 to A4/A5                                                       |  |
|                            | F: A3 to A6                                                          |  |
| Bespoke bar                | Build-to-order InstaSet bar.                                         |  |
|                            | Up to 4 slitter unit slots on one side - positions can be customized |  |
| Production rates are based | on optimal operating conditions                                      |  |